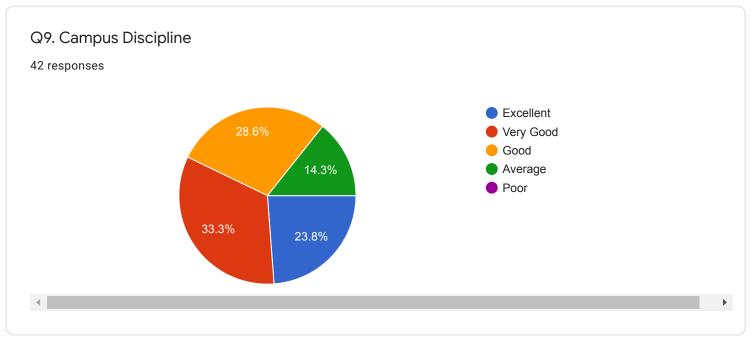

## Parents Feedback:

43 Feedback have received from parents most of the parents are satisfied with procedure and facilities provided by the college. Some of the parents have noted that the sports canteen and hostel facilities need to be improved.

The institution takes the suggestion positively given by the parents and tried on its level been to improve the above mentioned facilities.

Sailram Patil Arts.Commerce & Science College, Kinwal Dist Nanded