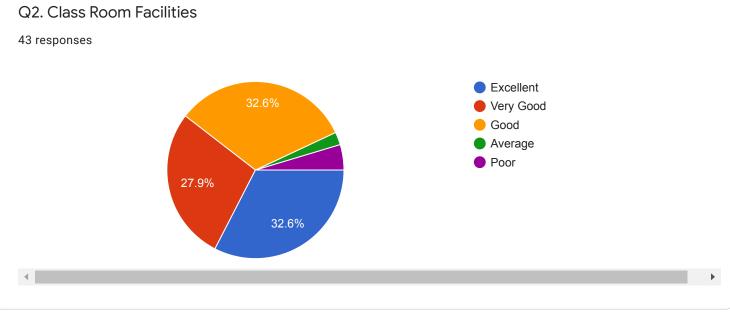

## Parents Feedback:

43 Feedback have received from parents most of the parents are satisfied with procedure and facilities provided by the college. Some of the parents have noted that the sports canteen and hostel facilities need to be improved.