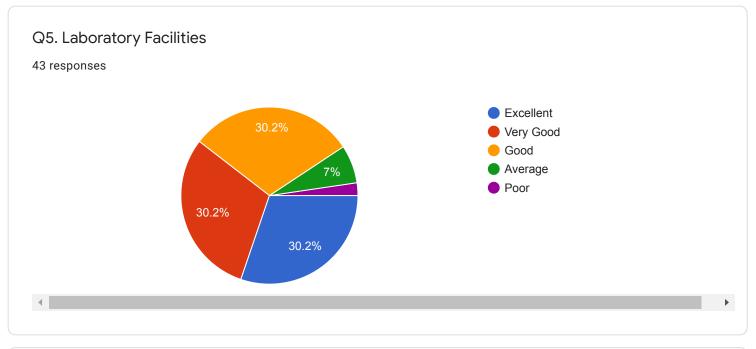

## Parents Feedback:

43 Feedback have received from parents most of the parents are satisfied with procedure and facilities provided by the college. Some of the parents have noted that the sports canteen and hostel facilities need to be improved.