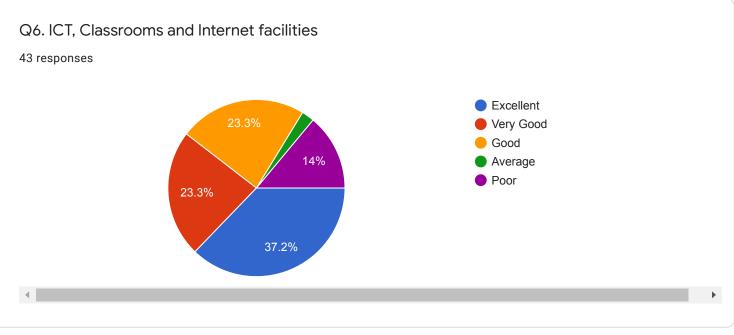

## Parents Feedback:

43 Feedback have received from parents most of the parents are satisfied with procedure and facilities provided by the college. Some of the parents have noted that the sports canteen and hostel facilities need to be improved.