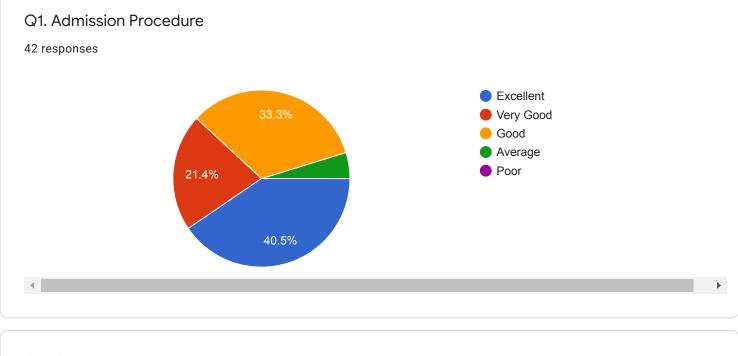

## Parents Feedback:

43 Feedback have received from parents most of the parents are satisfied with procedure and facilities provided by the college. Some of the parents have noted that the sports canteen and hostel facilities need to be improved.