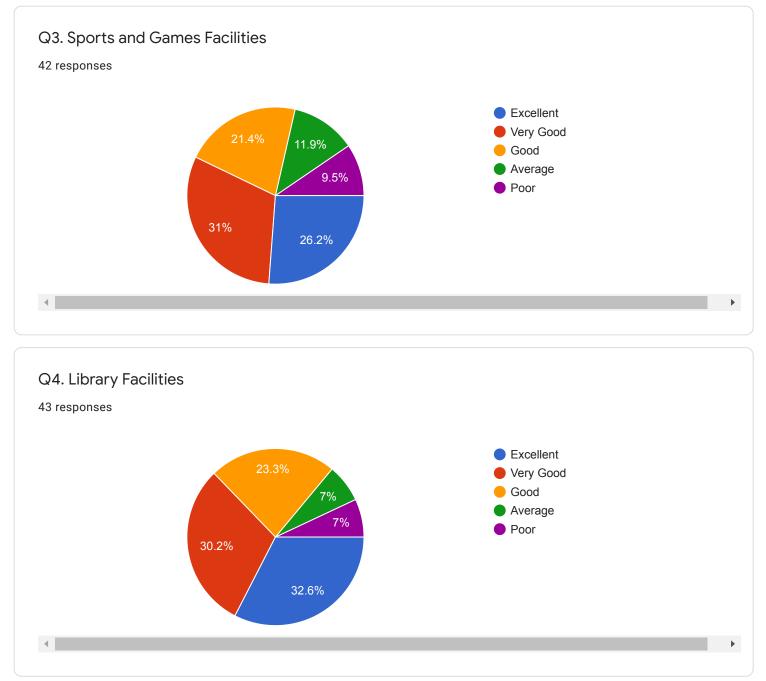

## Parents Feedback:

43 Feedback have received from parents most of the parents are satisfied with procedure and facilities provided by the college. Some of the parents have noted that the sports canteen and hostel facilities need to be improved.