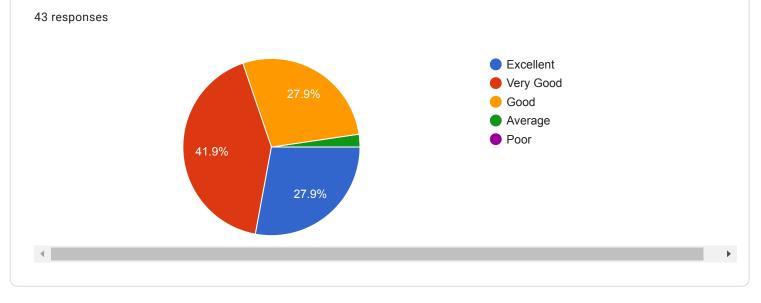

## Parents Feedback:

43 Feedback have received from parents most of the parents are satisfied with procedure and facilities provided by the college. Some of the parents have noted that the sports canteen and hostel facilities need to be improved.

The institution takes the suggestion positively given by the parents and tried on its level been to improve the above mentioned facilities.

Sailram Patil Arts.Commerce & Science College, Kinwal Dist Nanded