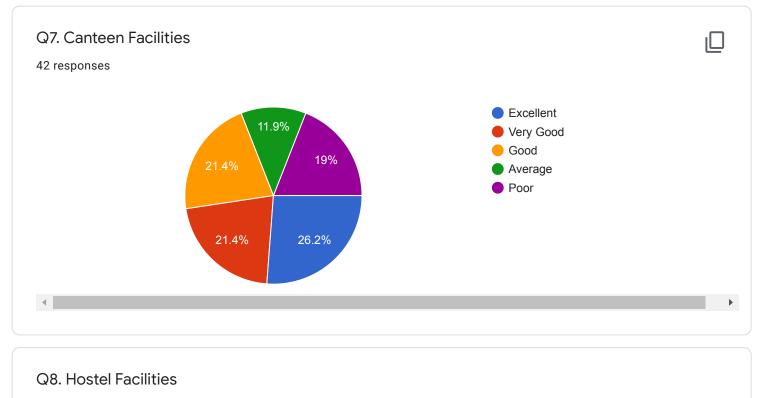

## Parents Feedback:

43 Feedback have received from parents most of the parents are satisfied with procedure and facilities provided by the college. Some of the parents have noted that the sports canteen and hostel facilities need to be improved.

The institution takes the suggestion positively given by the parents and tried on its level been to improve the above mentioned facilities.

Sailram Patil Arts.Commerce & Science College, Kinwal Dist Nanded