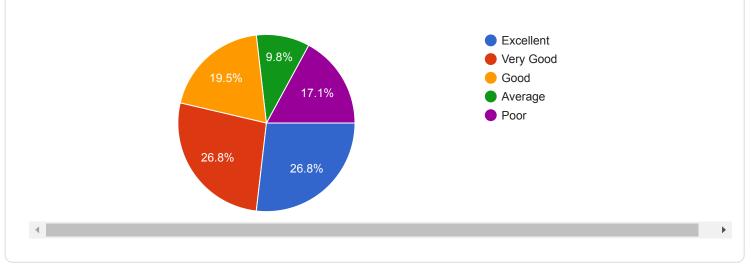

## Parents Feedback:

43 Feedback have received from parents most of the parents are satisfied with procedure and facilities provided by the college. Some of the parents have noted that the sports canteen and hostel facilities need to be improved.

The institution takes the suggestion positively given by the parents and tried on its level been to improve the above mentioned facilities.

Sailram Patil Arts.Commerce & Science College, Kinwal Dist Nanded